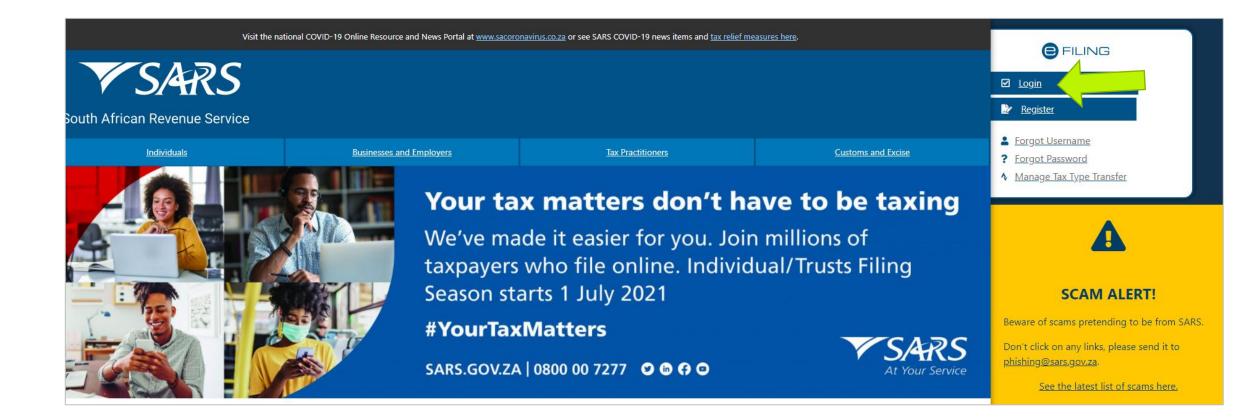

- Go to <u>www.sars.gov.za</u>
- On the right-hand side of the screen, click on Login.