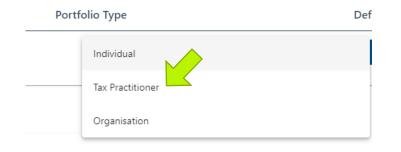

- Select change my Portfolio type
- Select from the drop down Tax Practitioner

| Linked Portfolio(s)   |                |                |                |         |                       |
|-----------------------|----------------|----------------|----------------|---------|-----------------------|
| Portfolio Name        | Tax User Count | Taxpayer Count | Portfolio Type | Default |                       |
|                       |                |                | Individual     | Default | Go to Portfolio       |
|                       |                |                |                |         | Rename                |
|                       |                |                |                |         | Change Portfolio Type |
| Unlinked Portfolio(s) |                |                |                |         | Remove Default        |
| Previous Login Name   |                |                | Portfolio Name |         |                       |