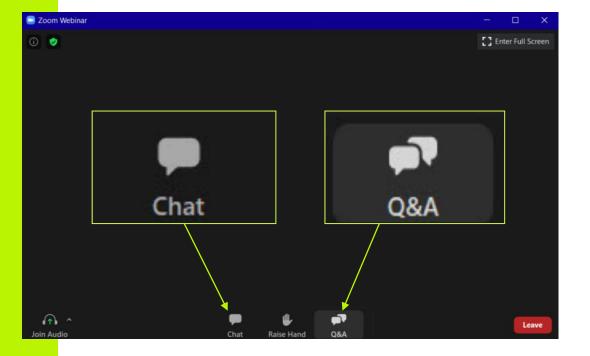

## **CHAT** Join the discussion.

Select "everyone" from dropdown before you post Q&A Submit questions to the presenters here. They will address questions in the Q&A session

**Recording** Available on SAIBA Academy. My dashboard, My courses, Event name